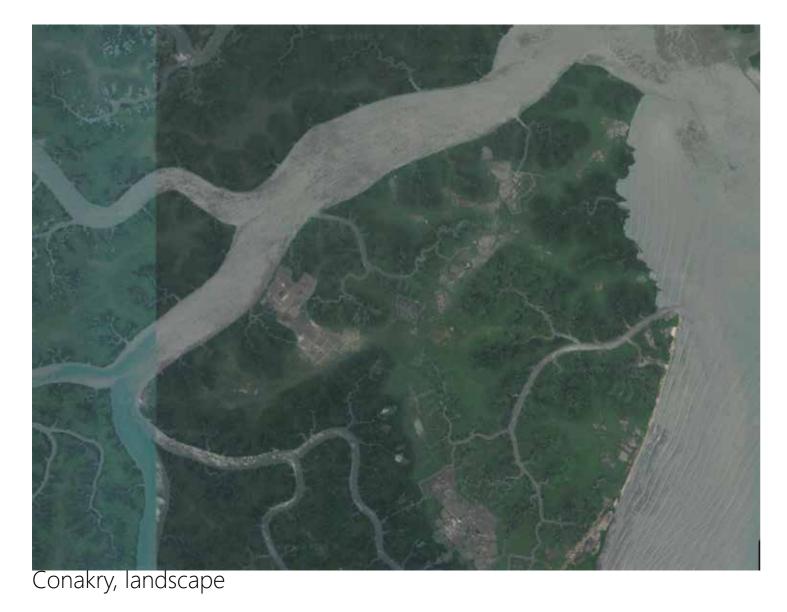

#### CITY AS AN INFRA THEATRE

Conakry, encounter city-landscape

The geographical position and landscape of the City as a natural Stage

the specific character of public zone, street, through its materiality and function