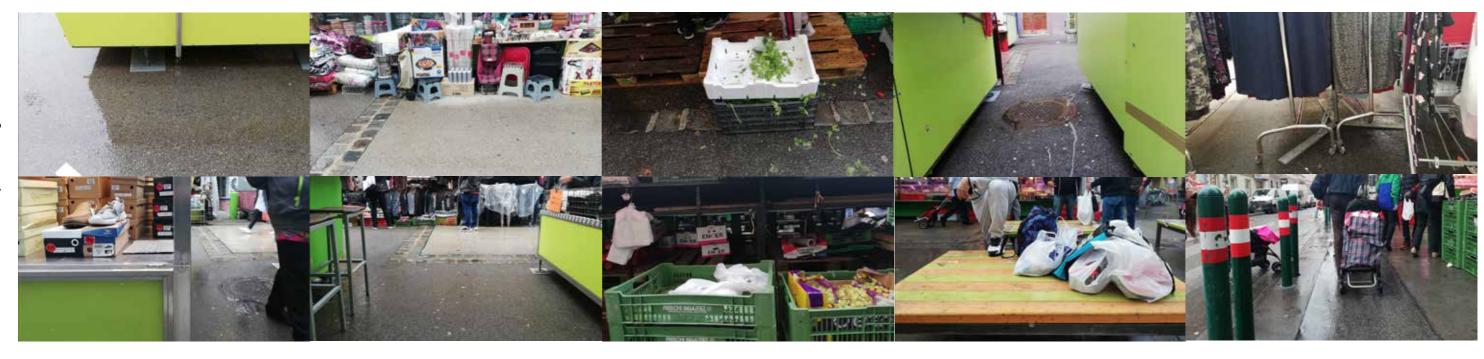

#### CITY AS AN INFRA THEATRE

Conakry, encounter city-landscape

The geographical position and landscape of the City as a natural Stage

the specific character of public zone, street, through its materiality and function

the shift of the function and character of the infraspace during 24 hours

staging the open space by physical and symbolic tool as an attractor of the festival, textile-markers