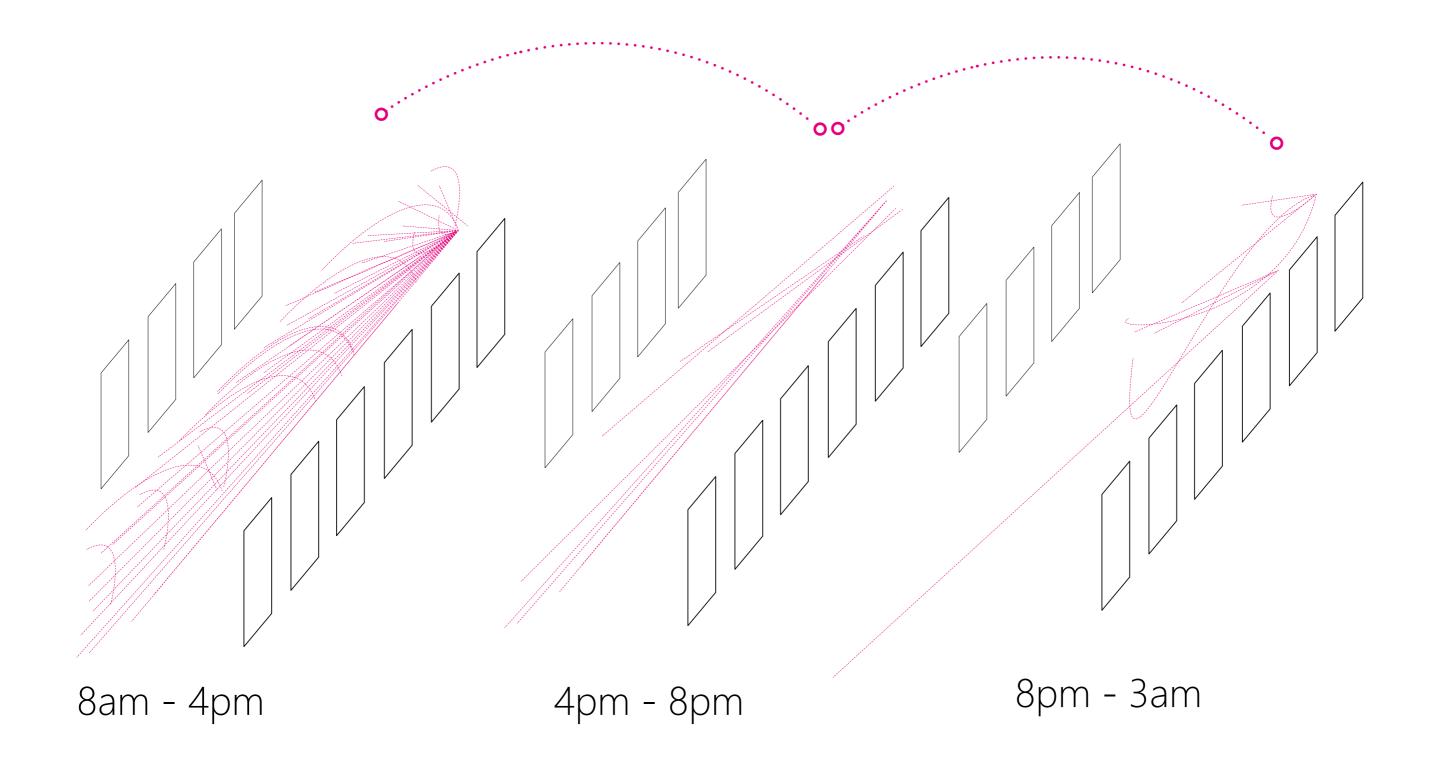

the shift of the function and character of the infraspace during 24 hours

staging the open space by physical and symbolic tool as an attractor of the festival, textile-markers