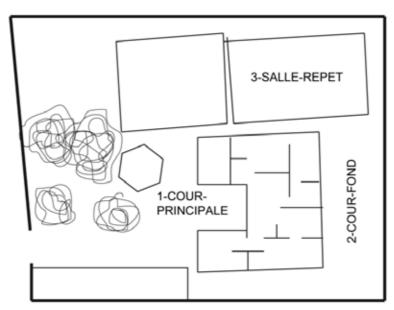

city-landscape

The geographical position and landscape of the City as a natural Stage

















the specific character of public zone, street, through its materiality and function



the shift of the function and character of the infraspace during 24 hours









staging the open space by physical and symbolic tool as an attractor of the festival, textile-markers





#### inside outside





Eclipse, Multi-Layered Curtain



Rabobank Sittard Auditorium Curtains

Rothschild Bank, London



amid.cero9, The chapel of collective sleep, Seoul Biennale of architecture and urbanism





lemonot, Intimate memorabilia - a curated space for the lowfatartfes, Bangkok





## carrefour-ourebe





## cosa-carrefour





ourebe3









# kaporo-beach





bomboya <u>nom</u> **Bomboya**