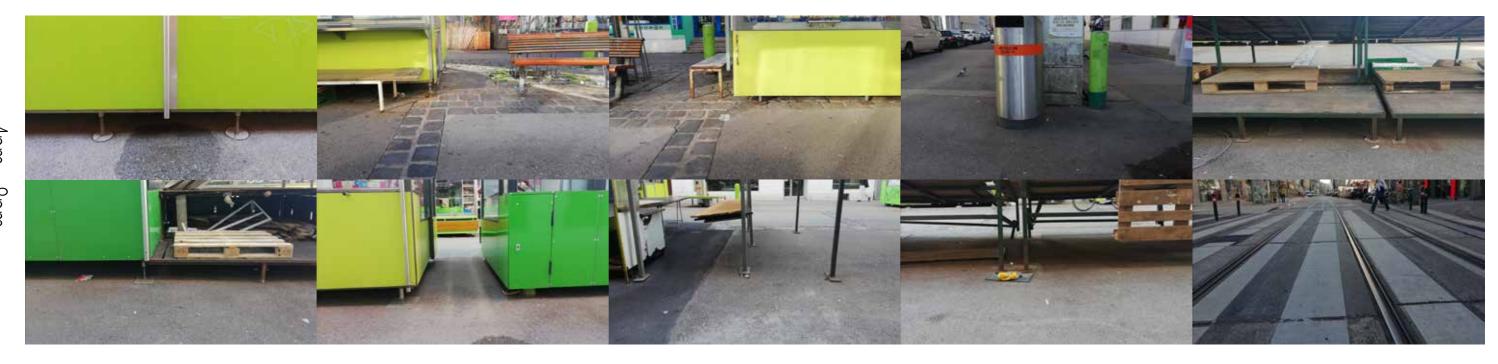

#### CITY AS AN INFRA THEATRE

Conakry, encounter city-landscape

The geographical position and landscape of the City as a natural Stage

the specific character of public zone, street, through its materiality and function

the shift of the function and character of the infraspace during 24 hours

staging the open space by physical and symbolic tool as an attractor of the festival, textile-markers