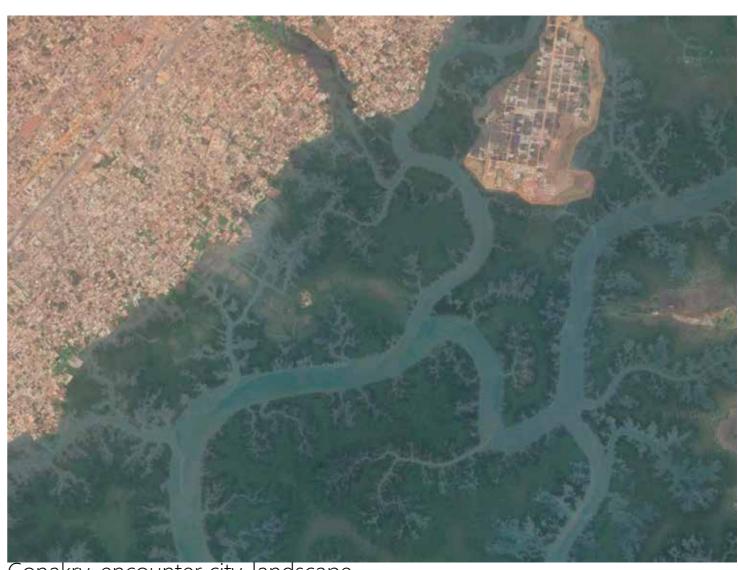

#### CITY AS AN INFRA THEATRE

Conakry, encounter city-landscape

The geographical position and landscape of the City as a natural Stage

the specific character of public zone, street, through its materiality and function