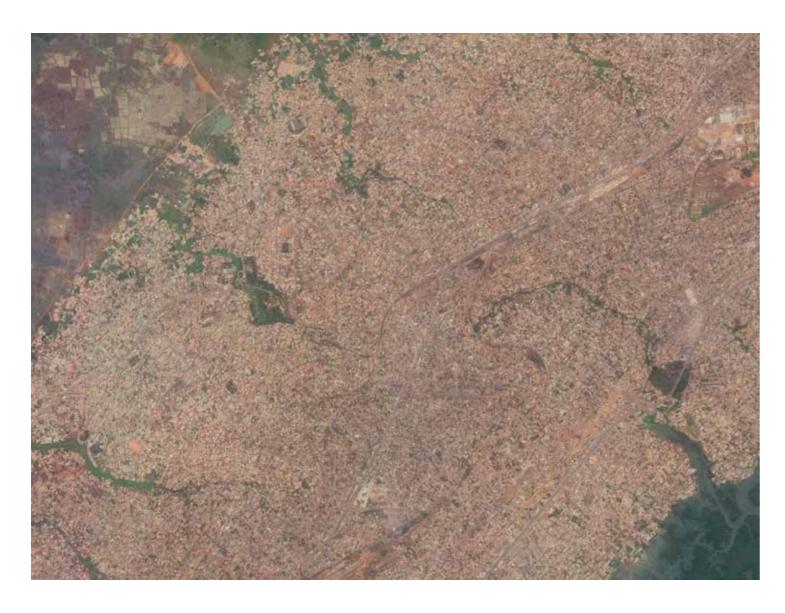

#### CITY AS AN INFRA THEATRE

Conakry, encounter city-landscape

The geographical position and landscape of the City as a natural Stage

the specific character of public zone, street, through its materiality and function

the shift of the function and character of the infraspace during 24 hours

staging the open space by physical and symbolic tool as an attractor of the festival, textile-markers