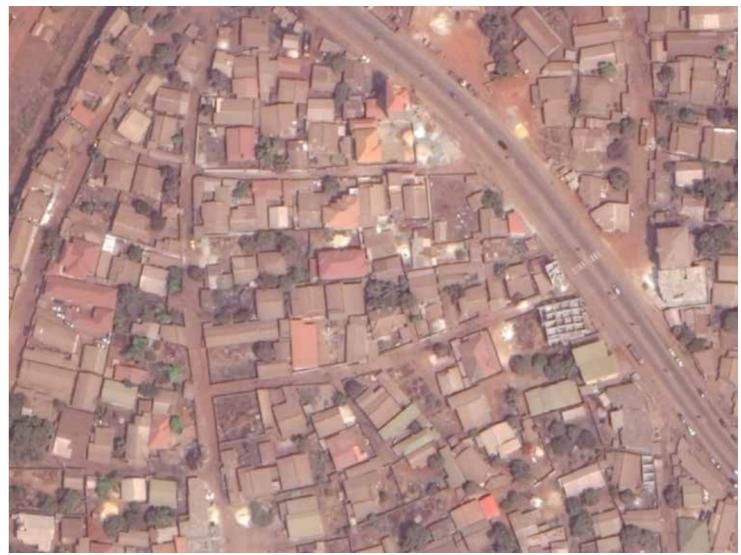

#### CITY AS AN INFRA THEATRE

Conakry, encounter city-landscape

The geographical position and landscape of the City as a natural Stage

the specific character of public zone, street, through its materiality and function

the shift of the function and character of the infraspace during 24 hours

staging the open space by physical and symbolic tool as an attractor of the festival, textile-markers