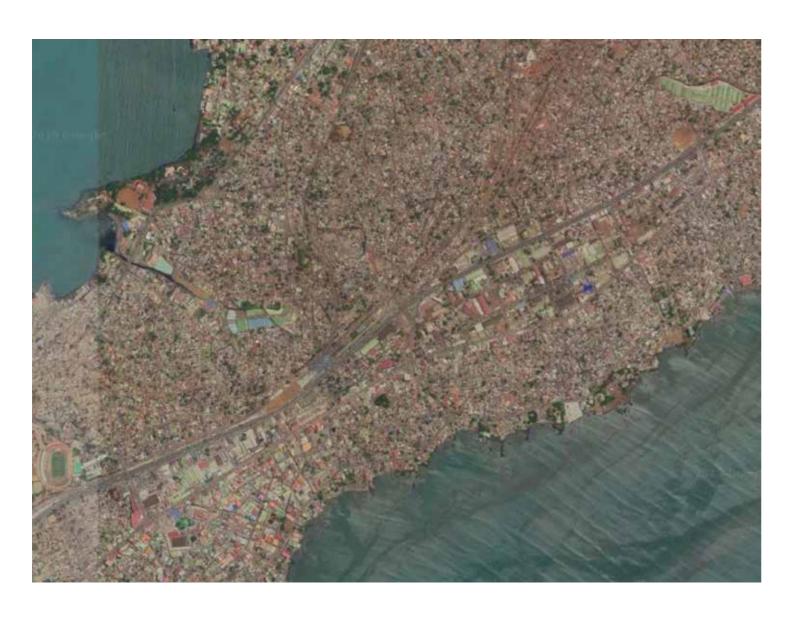

#### CITY AS AN INFRA THEATRE

Conakry, encounter city-landscape

The geographical position and landscape of the City as a natural Stage

the specific character of public zone, street, through its materiality and function

the shift of the function and character of the infraspace during 24 hours

staging the open space by physical and symbolic tool as an attractor of the festival, textile-markers