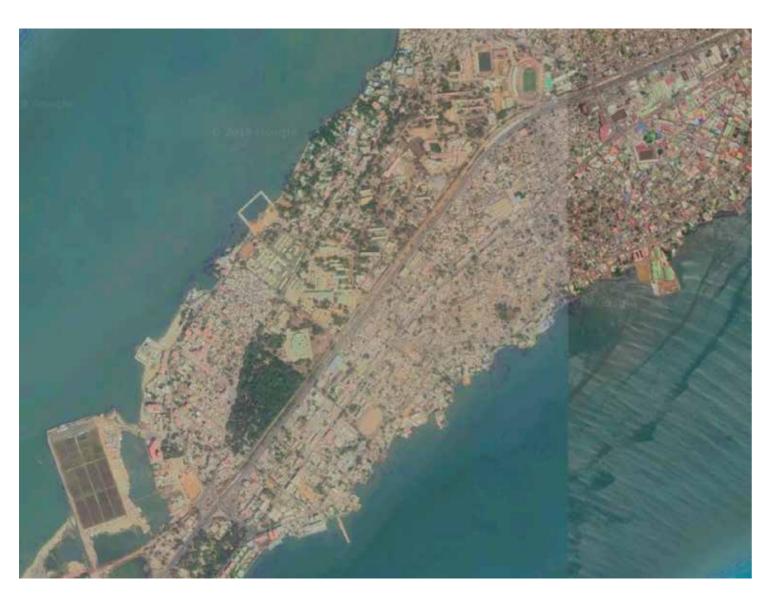

#### CITY AS AN INFRA THEATRE

Conakry, encounter city-landscape

The geographical position and landscape of the City as a natural Stage

the specific character of public zone, street, through its materiality and function

the shift of the function and character of the infraspace during 24 hours

staging the open space by physical and symbolic tool as an attractor of the festival, textile-markers